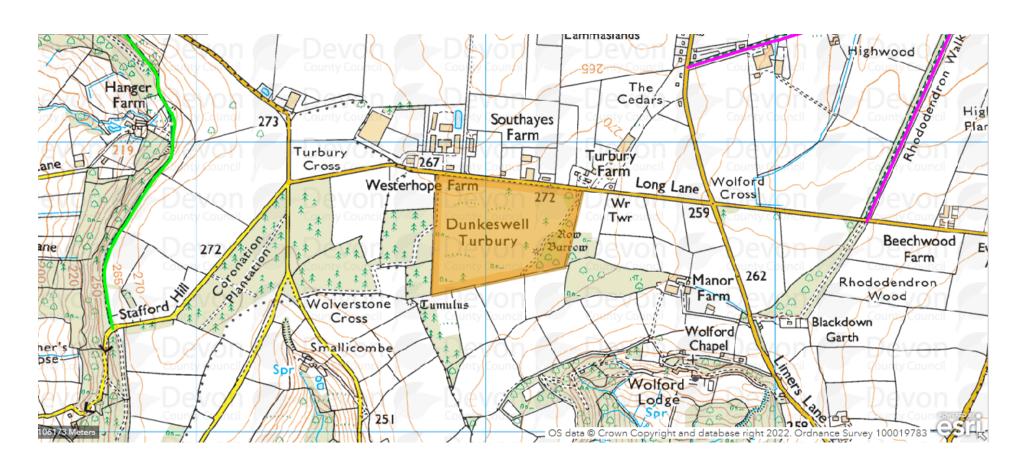

## **Map location of Dunkeswell Turbary**

\*\* PLEASE NOTE - Following your site visit and after inputting the data from this form into a PW14, please ensure this document is destroyed to meet the requirements of the Data Protection Act. \*\*